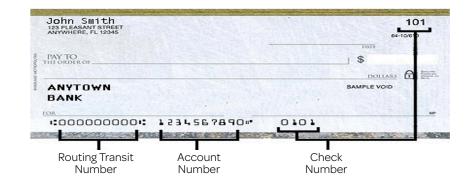

## **COMPLETE ONE SECTION ONLY**

| Section A (Credit Card Only               | y) Please initial to | acknowledge you ar | e NOT provid                      | ding card inforr | nation f | or a Debit | Card       |
|-------------------------------------------|----------------------|--------------------|-----------------------------------|------------------|----------|------------|------------|
| Cardholder Name                           |                      | Phone#             |                                   |                  |          |            |            |
| Cardholder Address                        |                      | City               |                                   | State            |          | Zip        |            |
| Account Number                            | Expiration Date      | CVV                | Card: □Visa                       | □M/C □Dis        | cover    | □America   | an Express |
| Cardholder Signature                      |                      | Date               | Email Address                     |                  |          |            |            |
| Section B (Bank Account)                  | Check one: Checking  | □Savings           |                                   |                  |          |            |            |
| <br>Cardholder Name                       |                      | Phone #            |                                   |                  |          |            |            |
| Address                                   |                      | City               |                                   | State            |          | Zip        |            |
| Bank or Credit Union Name                 | Address              |                    | City                              |                  | State    |            | Zip        |
| Routing Transit Number (see sample below) |                      |                    | Account Number (see sample below) |                  |          |            |            |
| <br>Authorized Signature                  |                      | Date               | Email Address                     |                  |          |            |            |

Please attach a copy of a voided check below - preprinted deposit slips are accepted ONLY for Savings Account